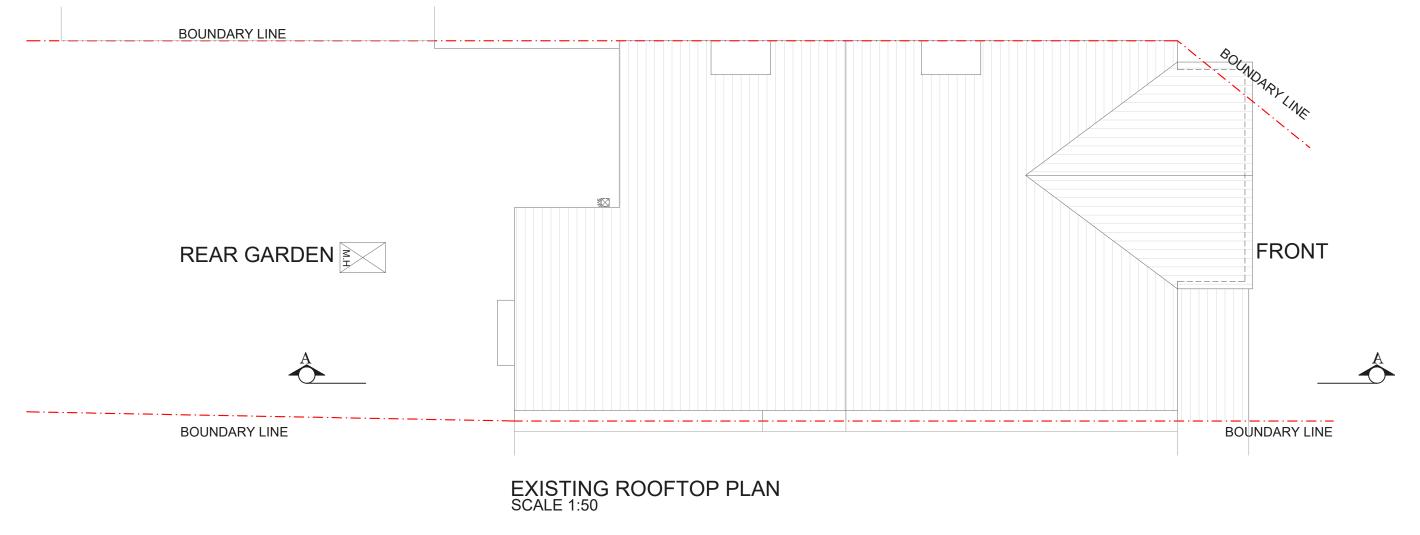

## 81 ROSSLYN AVENUE, BARNES, SW13 0JY

DRAWING NO. REV.

PP-04

DATE DRAWN SCALE.

20-01-25 MS 1:50@A3