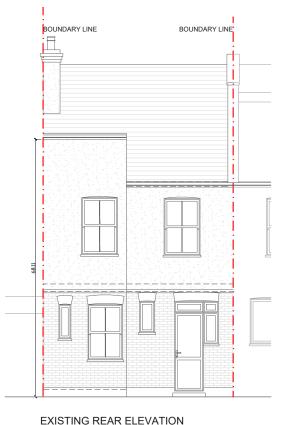

EXISTING REAR ELEVATION SCALE 1:100

# **EXISTING SECTION AND ELEVATIONS**

Meters @ 1:100 @ A3