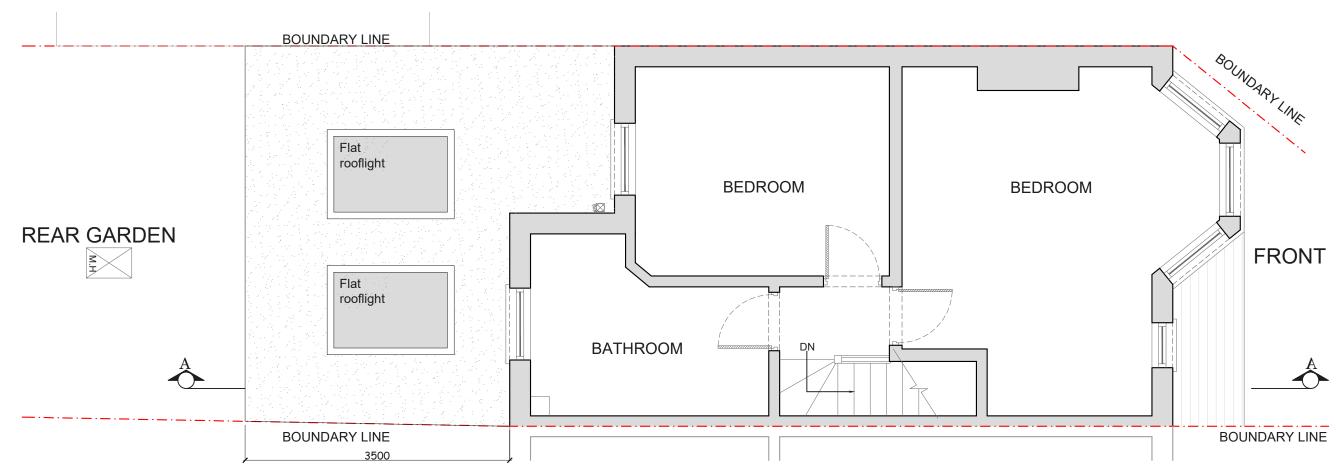

PROPOSED FIRST FLOOR PLAN SCALE 1:50





## SAMANTHA AND TOM TRINICK

THESE DRAWINGS WILL BE RECONCILED WITH BEACON PROJECT MANAGEMENT LTD QUOTATION. DRAWINGS TO BE READ IN CONJUNCTION WITH RELEVANT DRAWING AND SPECS. FIGURED DIMENSIONS FOR PLANNING AND BUILDING CONTROL APPROVALS ONLY. DIMENSIONS SHOULD NOT BE RELIED UPON FOR THE PURPOSES OF ORDERING MATERIALS OR PLACING SUB-CONTRACT ORDERS, OR THE PLACEMENT OF ORDERS WITH THIRD PARTIES. THIRD PARTY SUPPLIERS TO TAKE THEIR OWN STORM MANAGEMENTS. INTERNAL LAVOUTS ARE TO BE INNALIZED WITH PROJECT MANAGEMENT ON STET. THE PROJECT MANAGEMENT MANAGEMENT MAKE HIS OWN INITIAL ASSESSMENT OF DRAWINGS AND WILL NEED TO CONTACT US FOR ANY AMENDMENTS OR ALTERATIONS TO DRAWINGS IN REQUIRED AFTER HIS OWN ONSITE INVESTIGATION PRIOR TO COMMENCEMENT OF AN