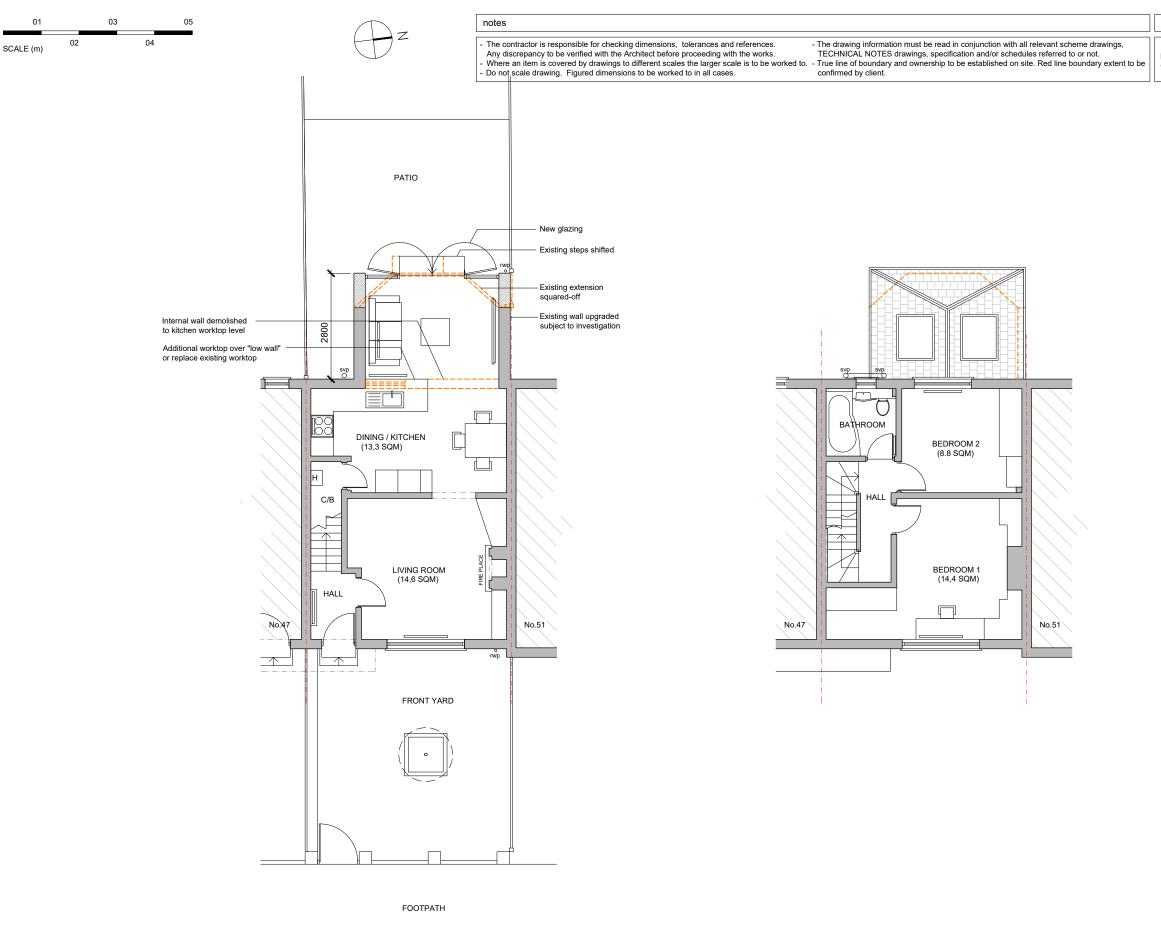

## PROPOSED GROUND FLOOR PLAN

## PROPOSED FIRST FLOOR PLAN

| date | rev | revision/author/checker |                  | <sup>project</sup> 49 THOMPSON AVENUE RICHMOND TW9 4JP | purpose of issue |
|------|-----|-------------------------|------------------|--------------------------------------------------------|------------------|
|      |     |                         | drawn SO         |                                                        | PLA              |
|      |     |                         | scale @ A3 1:100 | drawing PROPOSED PLANS                                 | drawing no       |
|      |     |                         | date 28.10.2024  |                                                        | IA               |