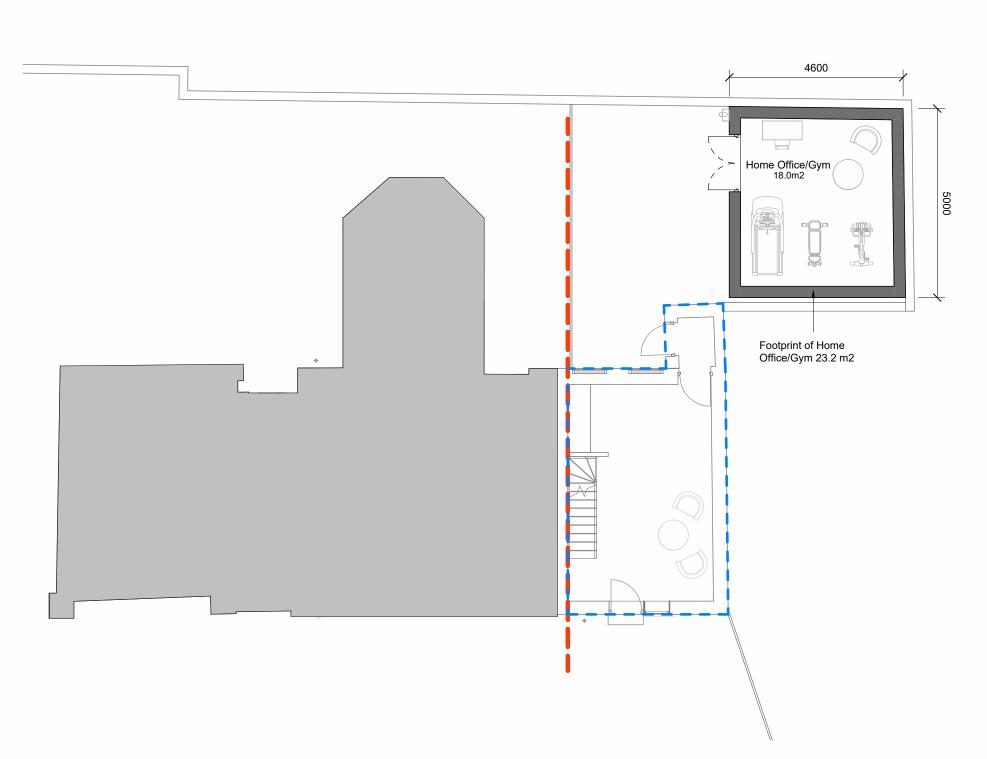

## Proposed Site Plan

1:500

<u>00 - Ground Floor</u> 1:100

Home Office/Gym South West Elevation (Front)

1 · 100

Home Office/Gym North East Elevation (Rear)

Home Office/Gym South East Elevation (Side)

1:10

| Total Site Area                         | 85.6 m2 |
|-----------------------------------------|---------|
| Proposed Footprint - Home<br>Office/Gym | 23.2 m2 |
| Total Demised Area                      |         |