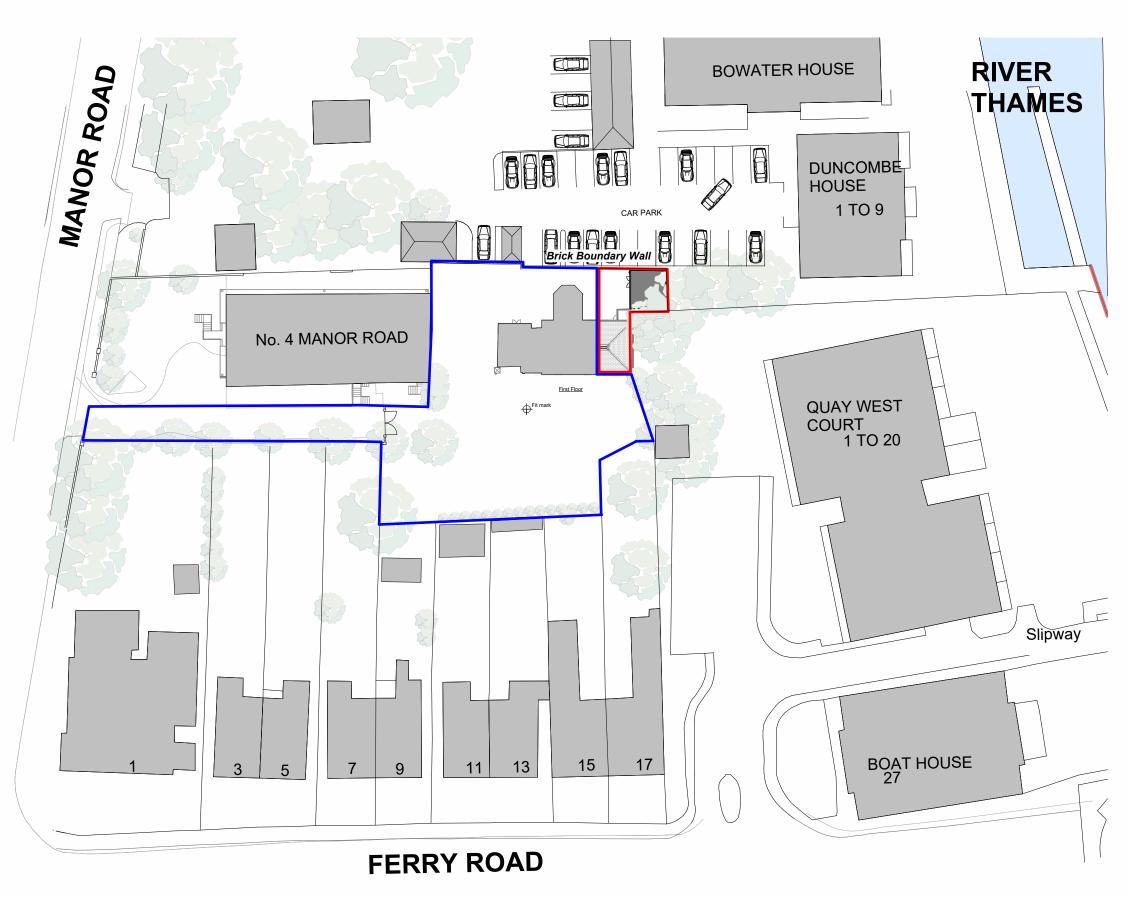

## Proposed Site Plan

1:500

<u>00 - Ground Floor</u> 1:100

Home Office/Gym South West Elevation (Front)

1 · 100

Home Office/Gym North East Elevation (Rear)

Home Office/Gym South East Elevation (Side)

1:10

| Total Site Area                         | 85.6 m2 |
|-----------------------------------------|---------|
| Proposed Footprint - Home<br>Office/Gym | 23.2 m2 |
| Total Demised Area                      |         |