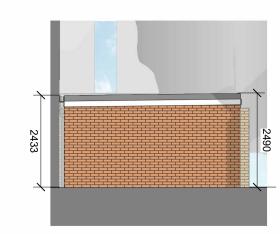

## Proposed Site Plan

1:500





<u>00 - Ground Floor</u> 1:100



Home Office/Gym South West Elevation (Front)

1 · 100



Home Office/Gym North East Elevation (Rear)



Home Office/Gym South East Elevation (Side)

1:10



Home Office/Gym North West Elevation (Side)

1:100

## Do not scale from this drawing

© Brookes Architects Limited (BAL), all rights reserved.

replicated in full when compared with the original.

Building Regulations and relevant Codes of Practice.

This drawing has been prepared for the use of BAL 's client specifically for the site titled below. It may not be used, modified, reproduced or relied upon by

third parties.

Do not scale from this drawing. All areas are approximate. All dimensions are to be verified on site prior to construction. Responsibility for the reproduction

of this drawing lies with the recipient to check that all information has been

This drawing must be read in conjunction with all other relevant consultants