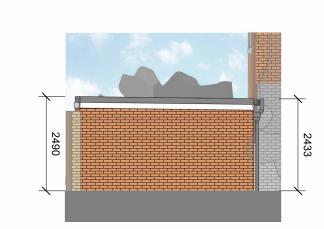

## Proposed Site Plan

1:500





<u>00 - Ground Floor</u> 1:100



Home Office/Gym South West Elevation (Front)

1 · 100



Home Office/Gym North East Elevation (Rear)



Home Office/Gym South East Elevation (Side)

1:10



Home Office/Gym North West Elevation (Side)

1:100

## Do not scale from this drawing

© Brookes Architects Limited (BAL), all rights reserved.

replicated in full when compared with the original.

Building Regulations and relevant Codes of Practice.

This drawing has been prepared for the use of BAL 's client specifically for the site titled below. It may not be used, modified, reproduced or relied upon by

third parties.

Do not scale from this drawing. All areas are approximate. All dimensions are to be verified on site prior to construction. Responsibility for the reproduction

of this drawing lies with the recipient to check that all information has been

This drawing must be read in conjunction with all other relevant consultants

Any discrepancies and/or ambiguities within this dr