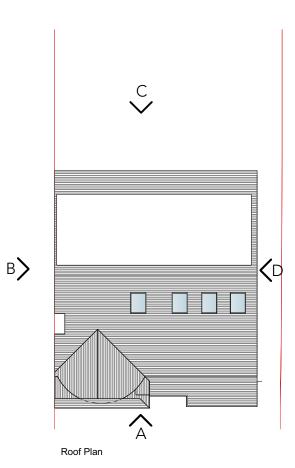

Note:

- All materials to match existing
- Additional Loft Space to be
- 48.35m2
- Rooflights to protrude no more than 150mm above the plane of the slope

Rear Elevation C

Ditton Garages, Thames Ditton, Surrey, KT7 0UL