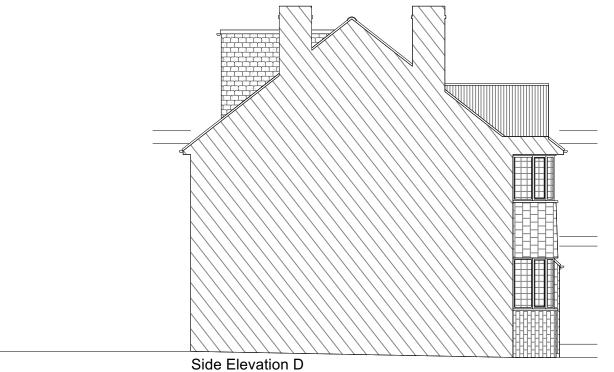

Note:

- All materials to match existing
- Additional Loft Space to be
- 48.35m2
- Rooflights to protrude no more than 150mm above the plane of the slope



Rear Elevation C

Ditton Garages, Thames Ditton, Surrey, KT7 0UL

www.thamesdesignandbuild.com 0207 998 7820



| Rev | Date | Changes | Ву | Checked | Issued For |
|-----|------|---------|----|---------|------------|
|     |      |         |    |         |            |
|     |      |         |    |         |            |

| Site:      | 11 Arlington Road    |         |             |  |  |  |
|------------|----------------------|---------|-------------|--|--|--|
| Project:   | Single Storey Rear   |         |             |  |  |  |
| Dwg Title: | Proposed Elevations  |         |             |  |  |  |
| Client:    | Nick and Louise W