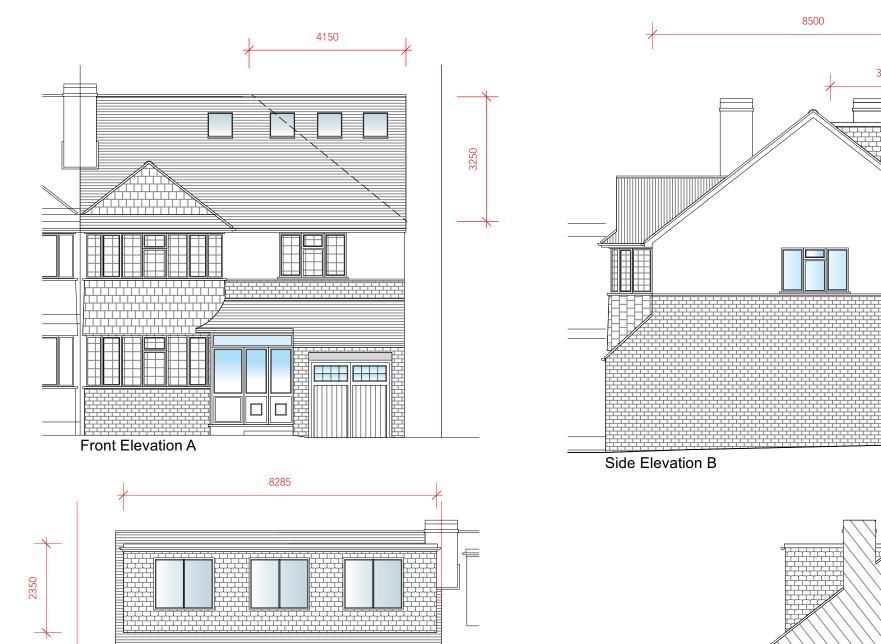

Note:

- All materials to match existing
- Additional Loft Space to be
- 48.35m2
- Rooflights to protrude no more than 150mm above the plane of the slope

Rear Elevation C

Ditton Garages, Thames Ditton, Surrey, KT7 0UL