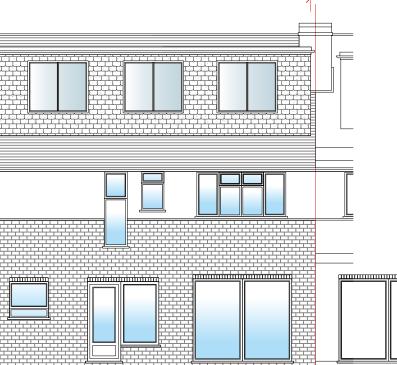

Note:

- All materials to match existing
- Additional Loft Space to be
- 48.35m2
- Rooflights to protrude no more than 150mm above the plane of the slope

Rear Elevation C

Ditton Garages, Thames Ditton, Surrey, KT7 0UL