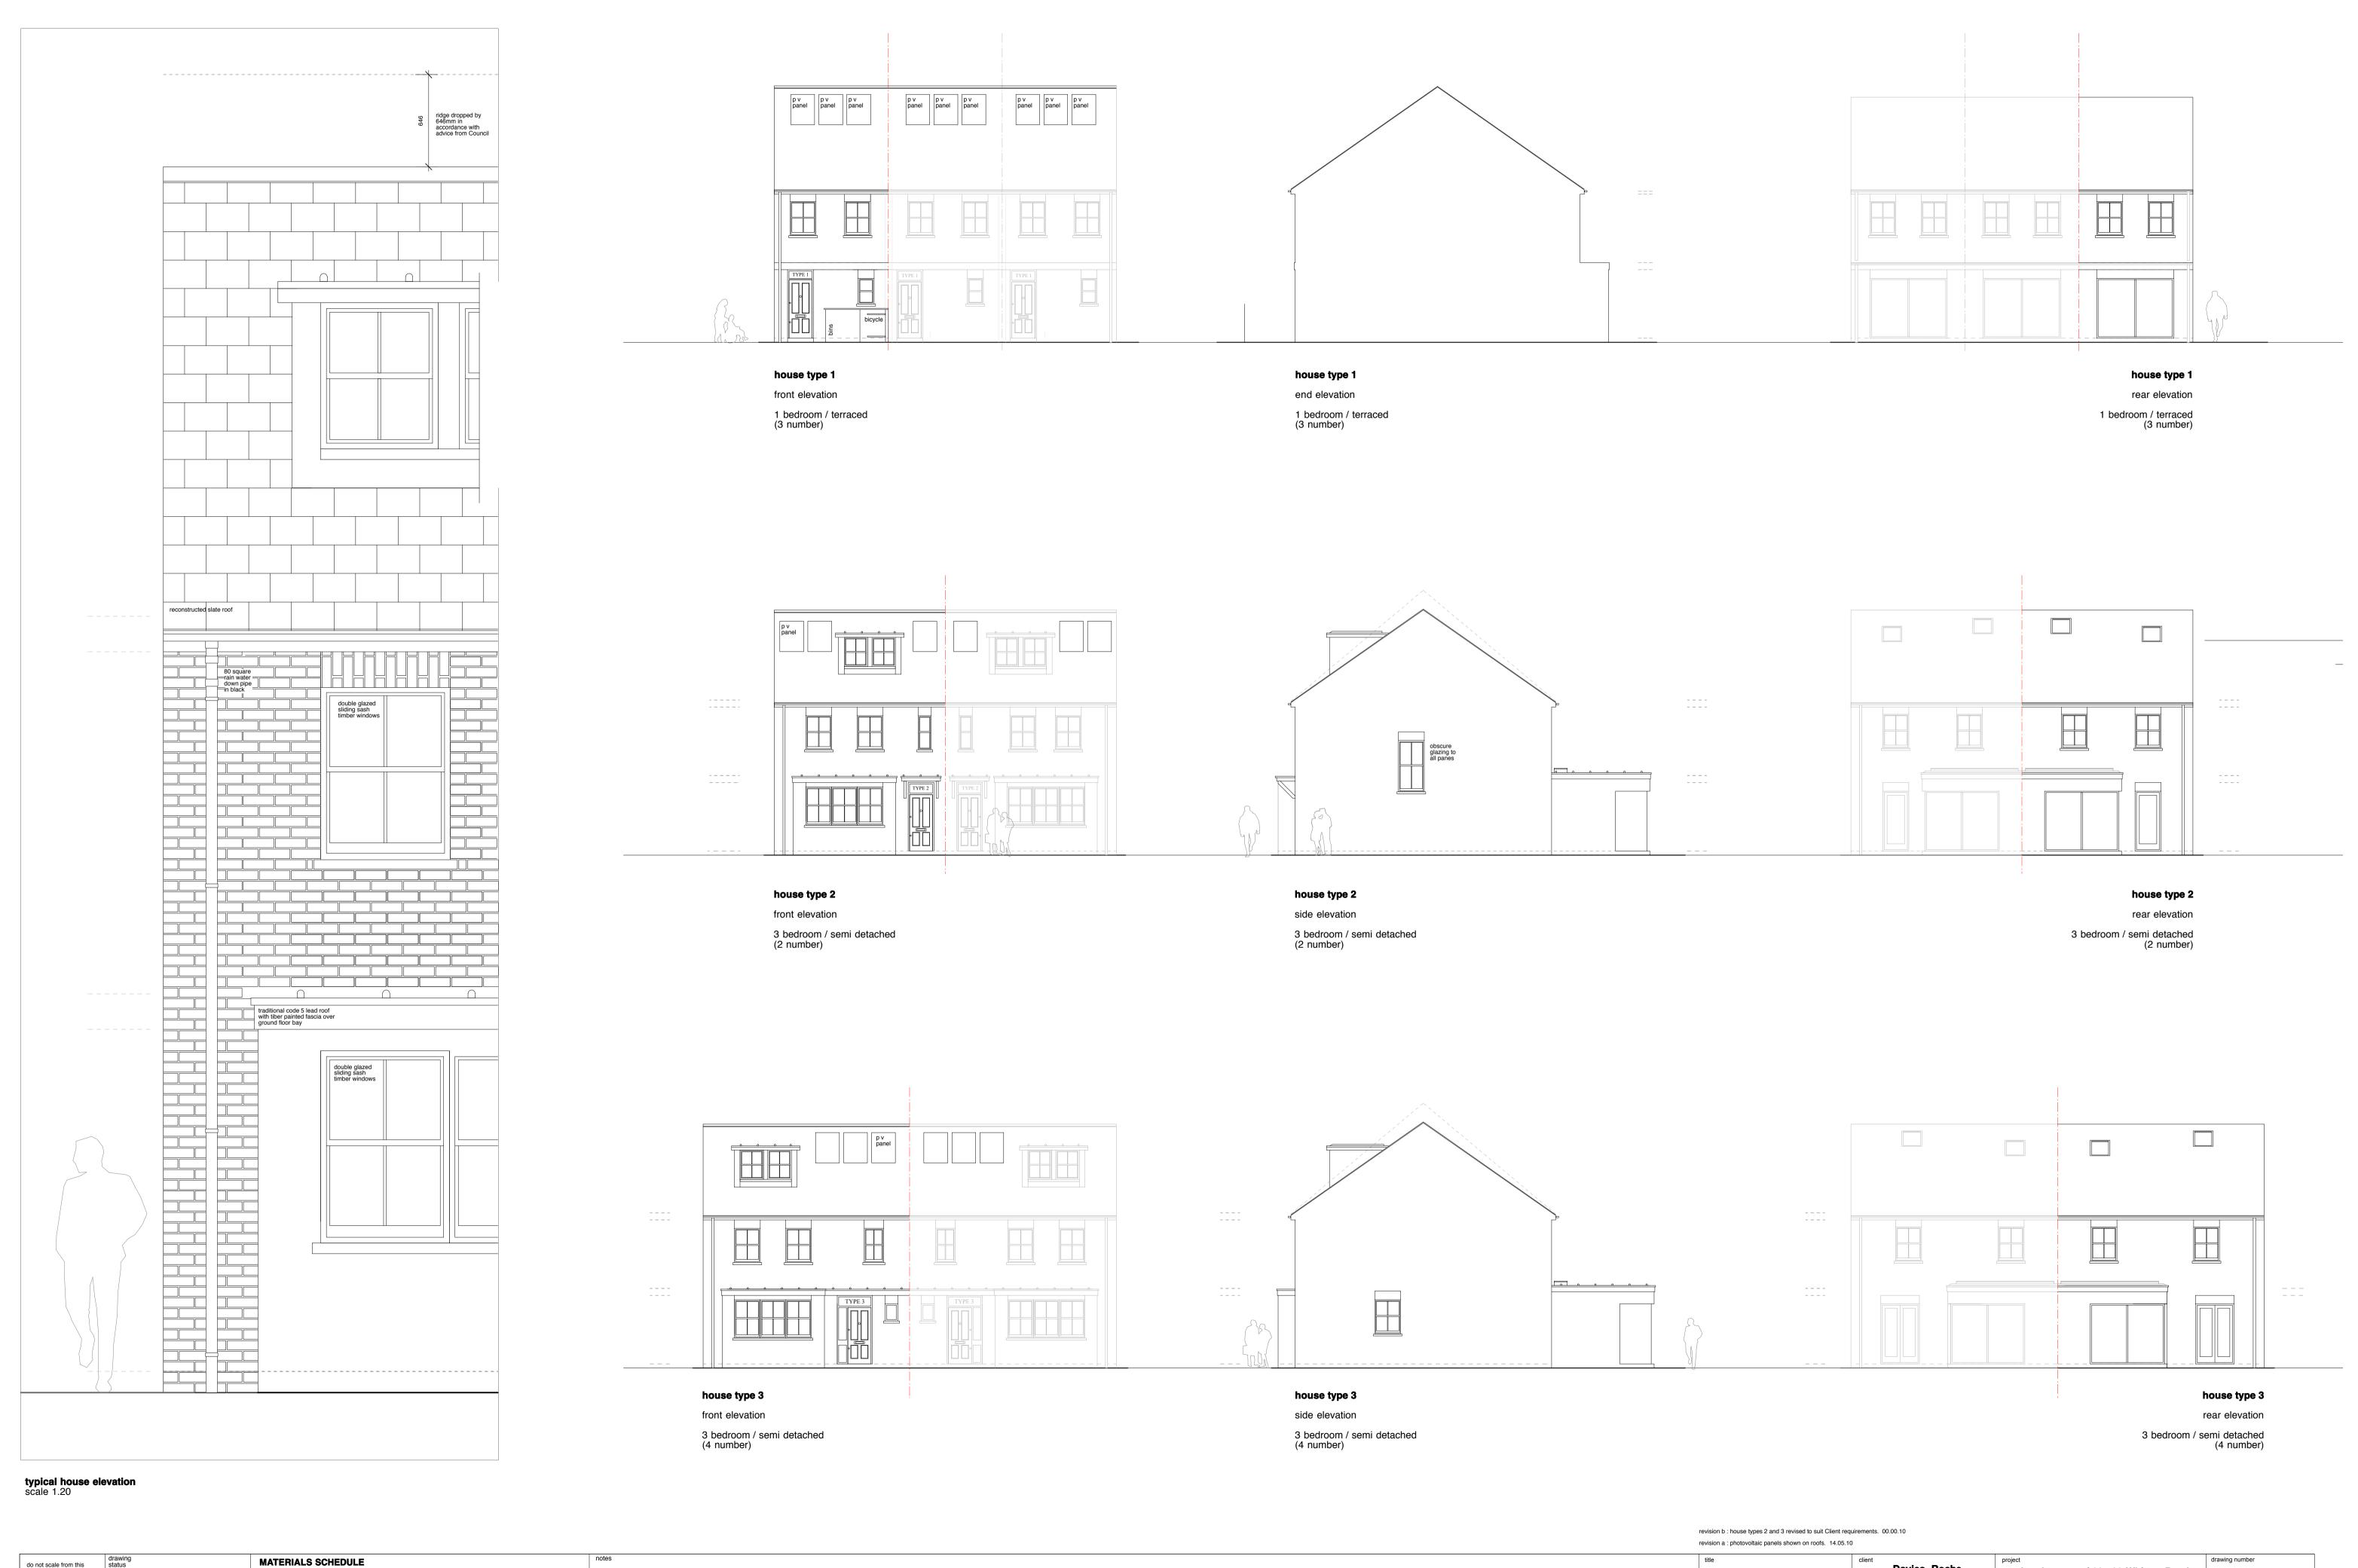

do not scale from this drawing.

verify all dimensions by site measurement.

errors and omissions to be reported to the architect.

copyright.design23limited

Drawing issued for **PLANNING** purposes only

roof (pitched): reconstructed slates
roof (flat): code 5 lead, with traditional lead rolls
walls: red stock brick
windows: double glazed sliding sash windows
glazed screens: Polyester powder coated double glazed aluminium screens
means of enclosure: Timber close boarded fence

House elevations

Davies, Roche and Richards

Land to rear of 80 - 92 Whitton Road, Twickenham, TW1 1BS

1.100 @ A1 drawn pj design23limited green view the green ripley surrey gu23 6ah t : 01483 223565 e : studio@d23ltd.co.uk

Land to rear of 80 - 92 Whitton Road, Twickenham, TW1 1BS

139.004b