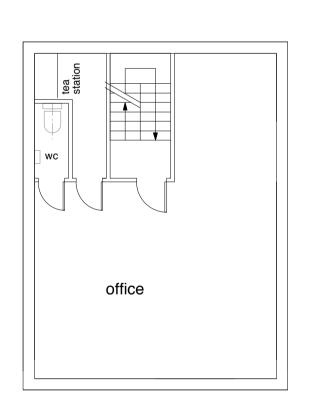

Office - North East elevation

Office - North West elevation

Office - South West elevation

Office - South East elevation

Office - Lower ground floor plan

Office - First floor plan

## Office

gross **internal** 

lwr grd : 55 sq m grd : 55 sq m 1st : 26.2sq m

**136.2 sq m** 1466 sq ft

gross **external** 

lwr grd : 64.4 sq m grd : 64.4 sq m 1st : 29.8 sq m

**158.6 sq m** 1707 sq ft

Drawing issued for **PLANNING** 