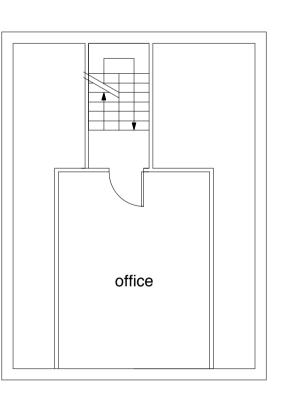

Office - North East elevation

Office - North West elevation

Office - South West elevation

Office - South East elevation

Office - Lower ground floor plan

Office - First floor plan

## Office

gross **internal** 

lwr grd : 55 sq m grd : 55 sq m 1st : 26.2sq m

**136.2 sq m** 1466 sq ft

gross **external** 

lwr grd : 64.4 sq m grd : 64.4 sq m 1st : 29.8 sq m

**158.6 sq m** 1707 sq ft

Drawing issued for **PLANNING** 