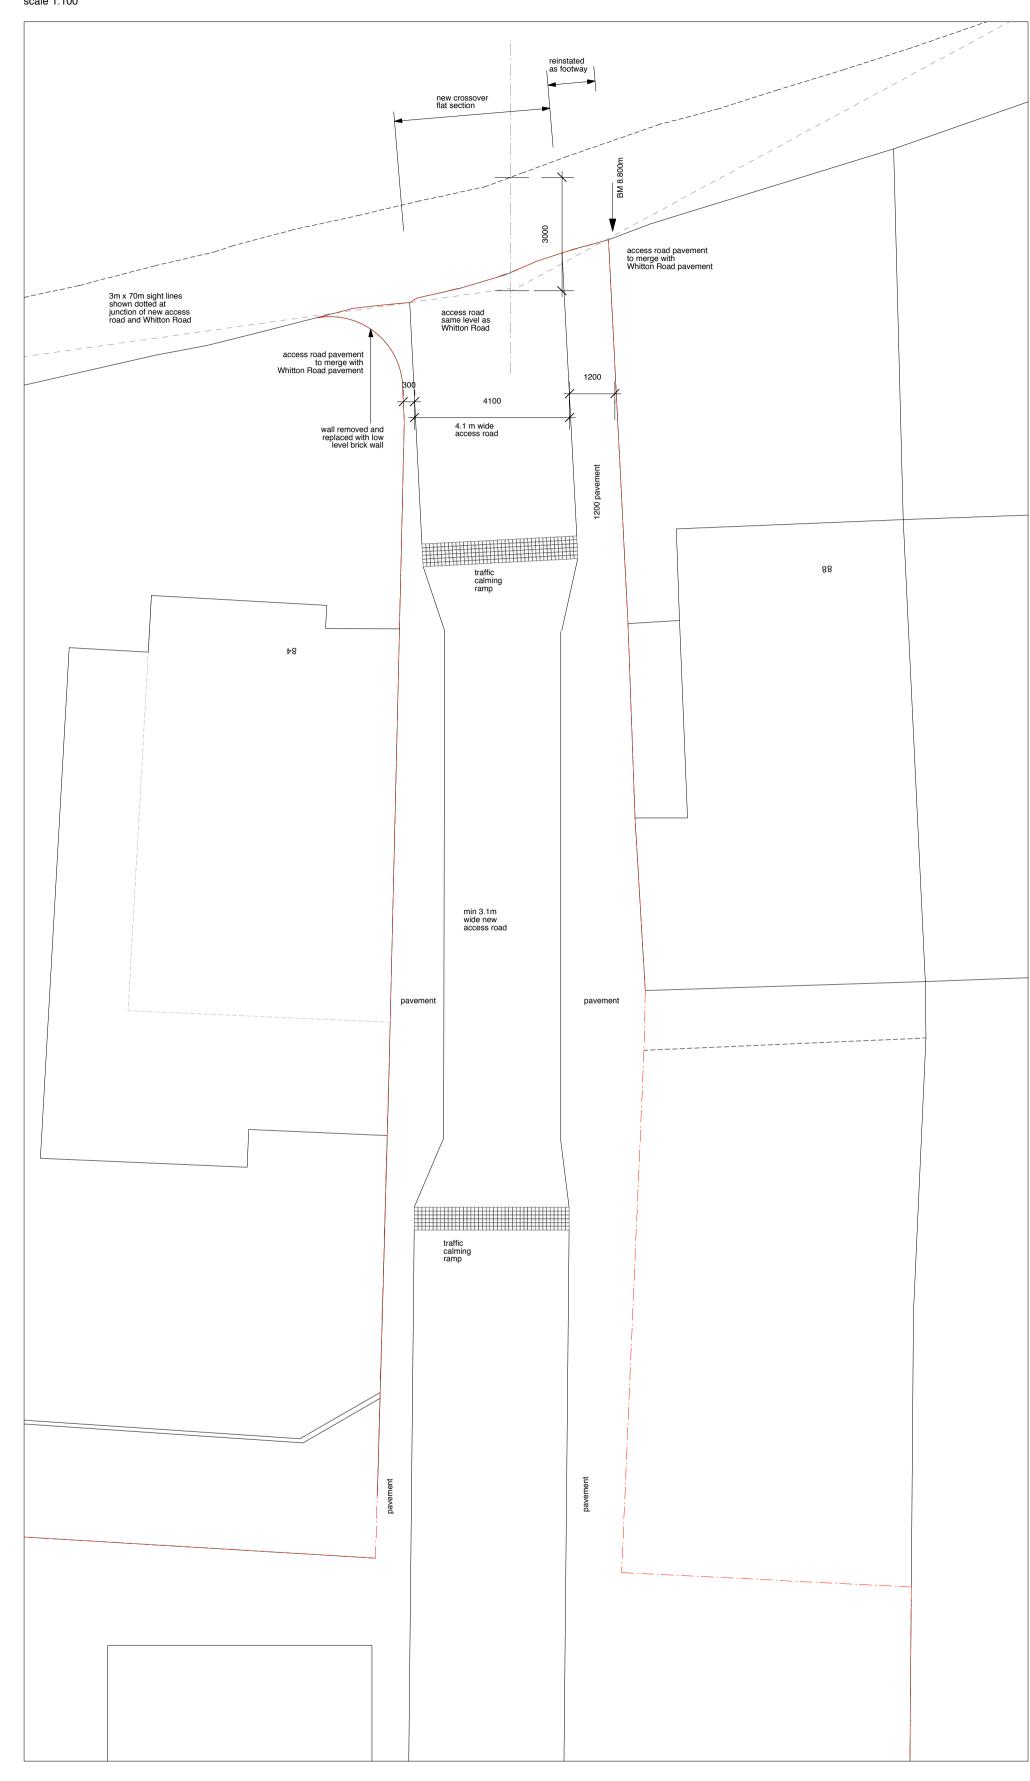

Office - South West elevation

Office - South East elevation







Office - Lower ground floor plan

Office - First floor plan

## Office

gross **internal** 

lwr grd : 55 sq m grd : 55 sq m 1st : 26.2sq m

**136.2 sq m** 1466 sq ft

gross **external** 

lwr grd : 64.4 sq m grd : 64.4 sq m 1st : 29.8 sq m

**158.6 sq m** 1707 sq ft



Drawing issued for **PLANNING** 

purposes only

do not scale from this drawing.

verify all dimensions by site measurement.

errors and omissions to be reported to the architect.

copyright.design23limited

## MATERIALS SCHEDULE : OFFICE roof (pitched): reconstructed slates walls: red stock brick. Cedar (horizontal) cladding windows: double glazed timber casements / fixed panels doors: hardwood timber

## Access road / Whitton Road junction scale 1.100