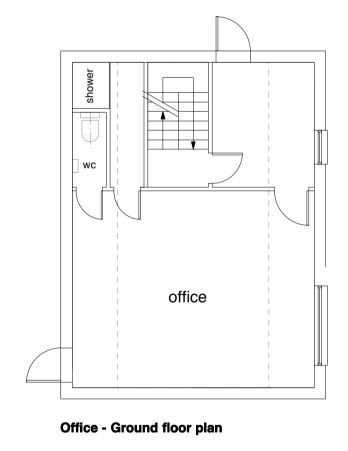

Office - North East elevation

Office - North West elevation

Office - South West elevation

Office - South East elevation

Office - Lower ground floor plan

Office - First floor plan

## Office

gross **internal** 

lwr grd : 55 sq m grd : 55 sq m 1st : 26.2sq m

**136.2 sq m** 1466 sq ft

gross **external** 

lwr grd : 64.4 sq m grd : 64.4 sq m 1st : 29.8 sq m

**158.6 sq m** 1707 sq ft

Drawing issued for **PLANNING** 